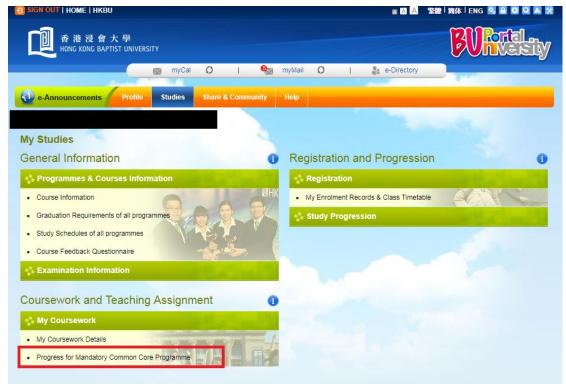

## Mandatory Common Core Programme (MCCP) Viewing your MCCP Study Progress at BUniPort

1) Go to BUniPort. Select "Studies" and then "My Studies".

2) Select "Progress for Mandatory Common Core Programme".

| 3) | ) ) | /our | МССР   | Study | Progress | will     | he | shown     |
|----|-----|------|--------|-------|----------|----------|----|-----------|
| 5  | /   | roui | IVICCE | Sluuy | FIUGIESS | VV I I I | ne | 5110 W11. |